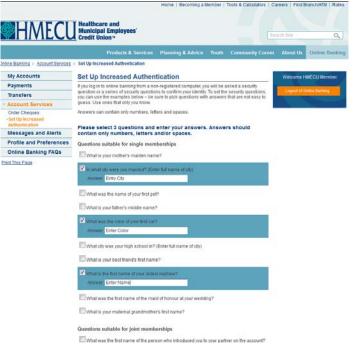

2. Select three personal access questions from a list that will be provided and enter your answers.