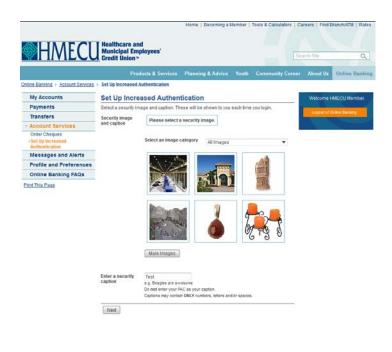

The login authentication technology allows you to choose customized personal access features that will ask you to verify your identity twice. In addition to having a PAC (personal access code) for login purposes, you will also be asked to choose an image and unique phrase which will be known only to you and recognized by the computer you use most often. Image options will be provided, and you can create the phrase yourself.

### Getting Started:

Registering for enhanced login security is quick and easy - just follow these steps on the computer you use most often the next time you login to online banking:

1. Choose a personal access image and phrase that you like.